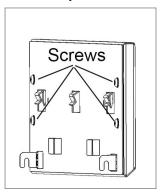

## VACUUM SEAL DRAWER FRONT PANEL INSTALLATION

1 Use the #6 x <sup>3</sup>/<sub>8</sub>" screws and washers to install the side trim.

2 For black glass and stainless steel front panels, proceed to step 5. For custom drawer fronts, remove the four screws from the back of the front panel assembly.

- 3 Separate the filler panel from the mounting bracket.
- 4 Center the mounting bracket on the custom panel and use the existing screws to secure the bracket to the panel.
- 5 Open the drawer slightly.