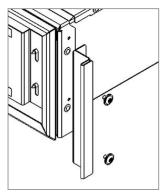

## VACUUM SEAL DRAWER FRONT PANEL INSTALLATION

1 Use the #6 x <sup>3</sup>/<sub>8</sub>" screws and washers to install the side trim.

2 For black glass and stainless steel front panels, proceed to step 5. For custom drawer fronts, remove the four screws from the back of the front panel assembly.