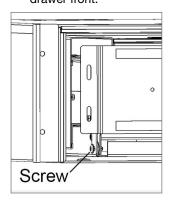

6 Loosen the mounting screw on both sides of the drawer front.

7 Align the drawer front tabs with the openings on the drawer front and the lower mounting brackets with the mounting screws.

- 8 Press down on the front panel.
- 9 Verify the brackets engaged the mounting screws.
- 10 Tighten the mounting screws to secure the front panel.