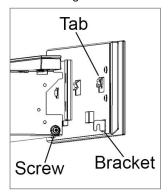

6 Loosen the mounting screw on both sides of the drawer front.

7 Align the drawer front tabs with the openings on the drawer front and the lower mounting brackets with the mounting screws.

- 8 Press down on the front panel.
- 9 Verify the brackets engaged the mounting screws.
- 10 Tighten the mounting screws to secure the front panel.